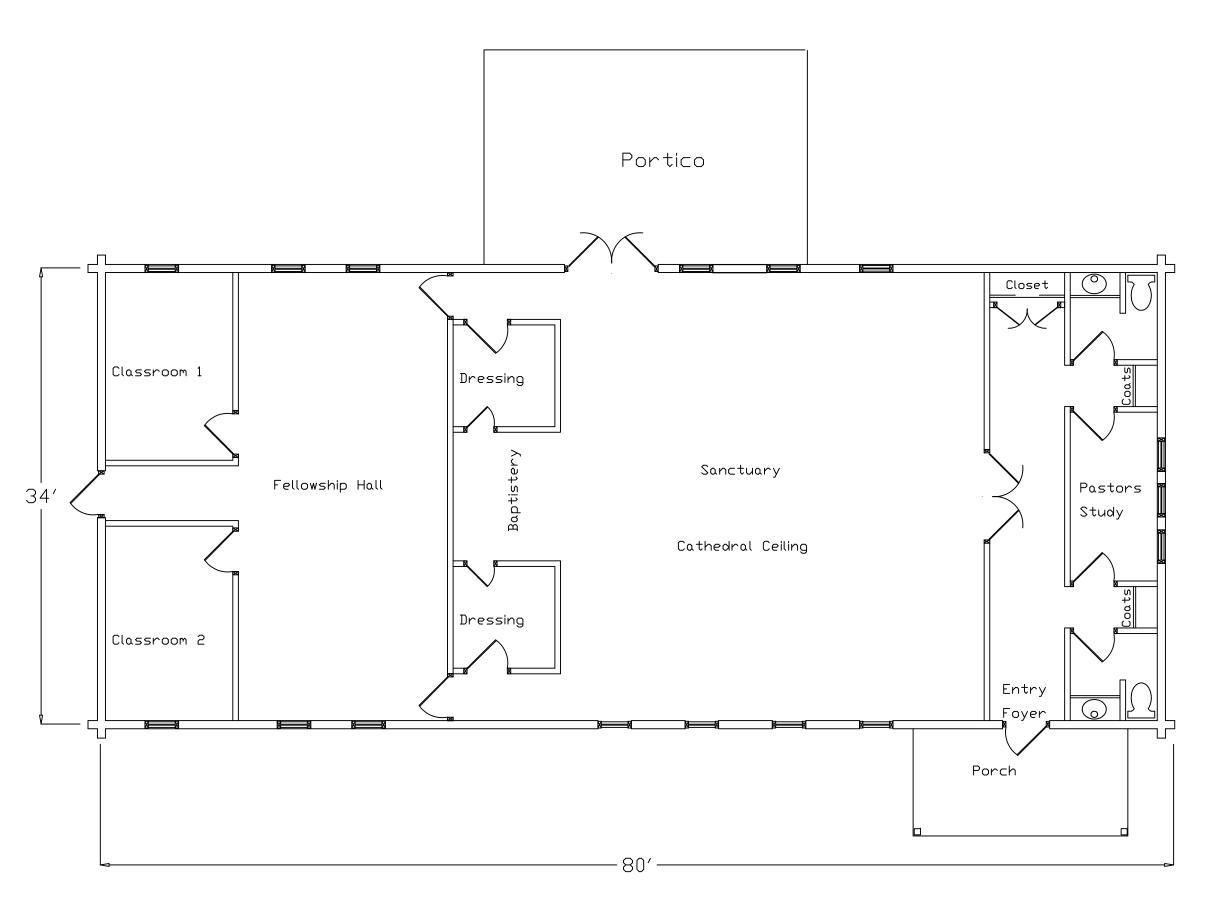

### **Square Footage**

First Floor: 2720

Covered Porch

& Portico: 512

Total Footage: 3232

# The Church

Plan# LT09018

www.locktitelogs.com

## The Church

#### Plan# LT09018