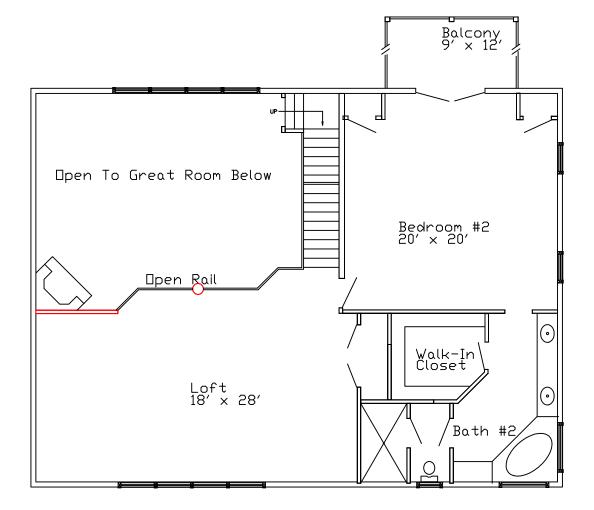

### Square Footage

- First Floor: 1705
- Second Floor: 1223
- Open Decks & Porches: 1856
  - Screen Porch: 195
    - Total Footage: 4979
  - Total Living Space: 2928