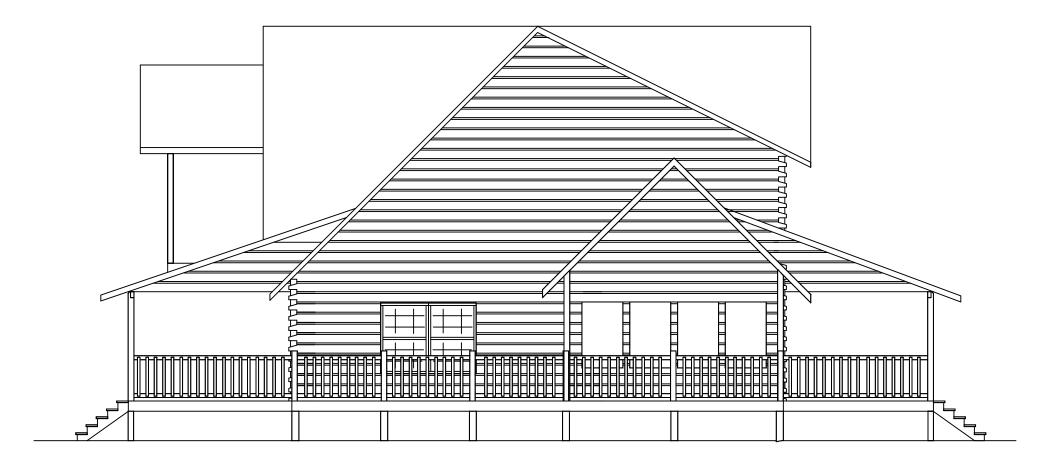

# The Wildcat Trail

#### Plan# LT07003

Engineered Log Package

Standard Package Includes: Engineered Logs Precision Pre-Cutting PVC Foam Seal Log Fasteners Sika-Flex Adhesive Caulk Pre-Cut Starter Plates Pre-Cut Window & Door Jigs Porch Posts & Beams Matching Log Siding Heavy Timber 2nd Floor System Heavy Timber Roof System (Optional) Windows & Doors (Optional) Start-Up On Site Assistance Program



470 B. Leazer Road Salisbury, NC 28147 Phone: (704)638-0677 Fax: (704) 633-9217 Email: contact@locktitelogs.com

## The Wildcat Trail

Plan# LT07003



### Square Footage

- First Floor: 1705
- Second Floor: 1223
- Open Decks & Porches: 1856
  - Screen Porch: 195
    - Total Footage: 4979
  - Total Living Space: 2928







### www.locktitelogs.com