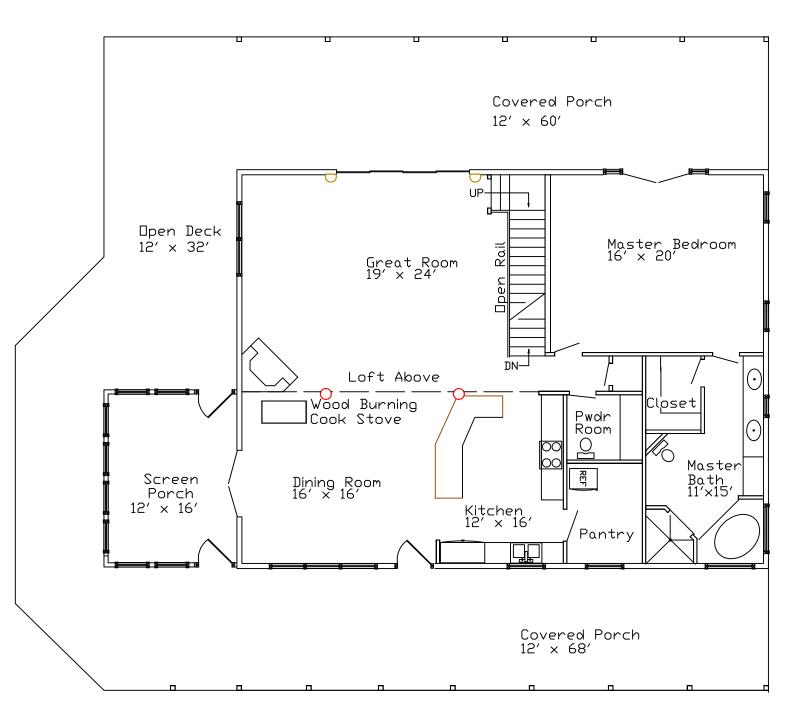

### Square Footage

- First Floor: 1705
- Second Floor: 1223
- Open Decks & Porches: 1856
  - Screen Porch: 195
    - Total Footage: 4979
  - Total Living Space: 2928