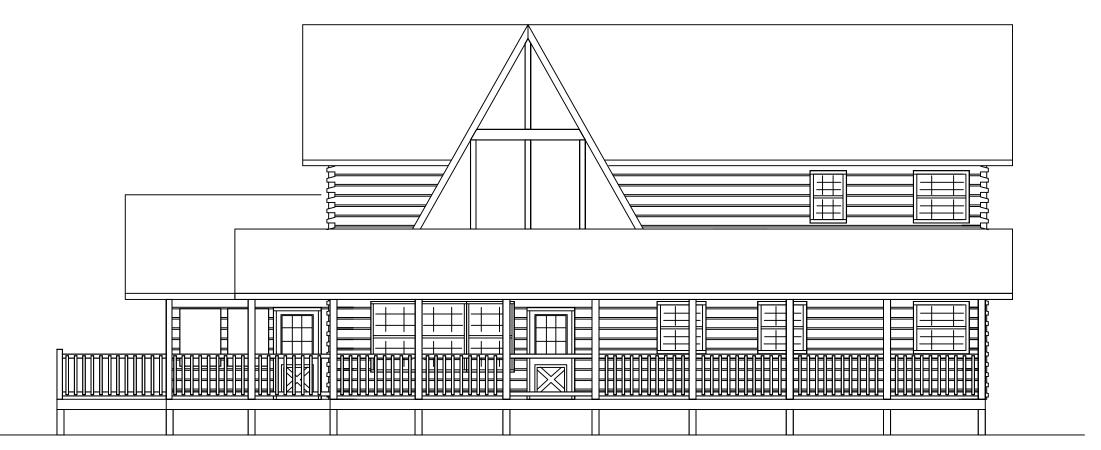

# The Wildcat Trail

#### Plan# LT07003

Engineered Log Package

Standard Package Includes: Engineered Logs Precision Pre-Cutting PVC Foam Seal Log Fasteners Sika-Flex Adhesive Caulk Pre-Cut Starter Plates Pre-Cut Window & Door Jigs Porch Posts & Beams Matching Log Siding Heavy Timber 2nd Floor System Heavy Timber Roof System (Optional) Windows & Doors (Optional) Start-Up On Site Assistance Program



470 B. Leazer Road Salisbury, NC 28147 Phone: (704)638-0677 Fax: (704) 633-9217 Email: contact@locktitelogs.com

## The Wildcat Trail

Plan# LT07003



### Square Footage

- First Floor: 1705
- Second Floor: 1223
- Open Decks & Porches: 1856
  - Screen Porch: 195
    - Total Footage: 4979
  - Total Living Space: 2928







### www.locktitelogs.com