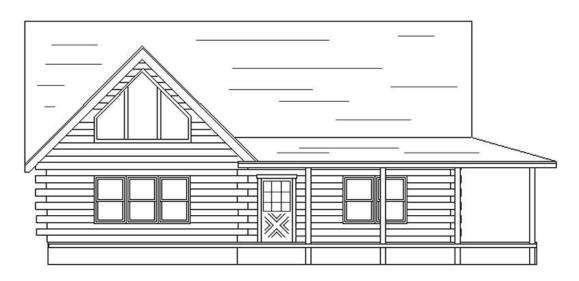

## The Woodlawn





www.locktitelogs.com

### **Square Footage**

First Floor: 1384 Sq Ft. Second Floor: 982 Sq Ft.

Porches: 640 Sq Ft.

Total Footage: 2952 Sq Ft. Total Living Space: 2312 Sq Ft.



All floor plan measurements are approximations and are subject to change. Up-todate, and accurate layouts are supplied in the blueprints for all of our models.

# The Woodlawn

#### Plan # LT04020





#### **Logs Only Package**

Lock-Tite Laminated Logs PVC Foam Seal 3/8" x 8" Lag Bolts Sika-Flex 201 Adhesive Caulk

### **Structure Package**

Laminated Joists & Beams (2<sup>nd</sup> Floor) Laminated Roof Rafters & Ridge Beams Laminated Porch Posts & Rafters

#### **Dry-In Package**

Sub-Floor Package 2<sup>nd</sup> Floor Package (If required) Full Roof Structure Package All Wood Window & Door Package Exterio