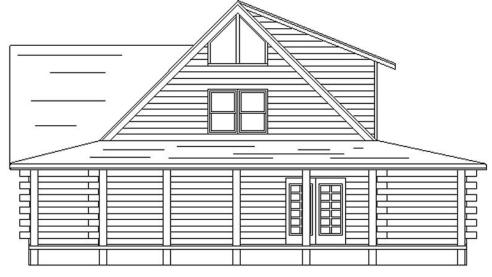

## The Woodlawn





www.locktitelogs.com

### **Square Footage**

First Floor: 1384 Sq Ft. Second Floor: 982 Sq Ft.

Porches: 640 Sq Ft.

Total Footage: 2952 Sq Ft. Total Living Space: 2312 Sq Ft.



All floor plan measurements are approximations and are subject to change. Up-todate, and accurate layouts are supplied in the blueprints for all of our models.

# The Woodlawn

#### Plan # LT04020





#### **Logs Only Package**

Lock-Tite Laminated Logs PVC Foam Seal 3/8" x 8" Lag Bolts Sika-Flex 201 Adhesive Caulk

### **Structure Package**

Laminated Joists & Beams (2<sup>nd</sup> Floor) Laminated Roof Rafters & Ridge Beams Laminated Porch Posts & Rafters

#### **Dry-In Package**

Sub-Floor Package 2<sup>nd</sup> Floor Package (If required) Full Roof Structure Package All Wood Window & Door Package Exterior Trim Package Porch Package Deck Package Stairway Package Framing Package

#### **Optional Services**

Pre-Cut Corner Systems
Pre-Drilled For Bolts
Pre-Cut Starter Plates
Pre-Cut Wi