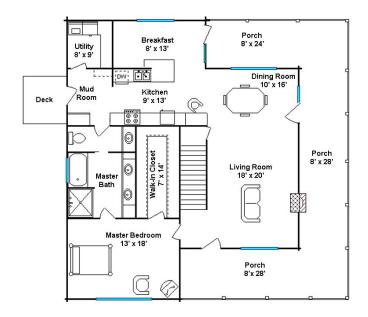

### **Square Footage**

First Floor: 1384 Sq Ft. Second Floor: 982 Sq Ft.

Porches: 640 Sq Ft.

Total Footage: 2952 Sq Ft. Total Living Space: 2312 Sq Ft.

All floor plan measurements are approximations and are subject to change. Up-todate, and accurate layouts are supplied in the blueprints for all of our models.