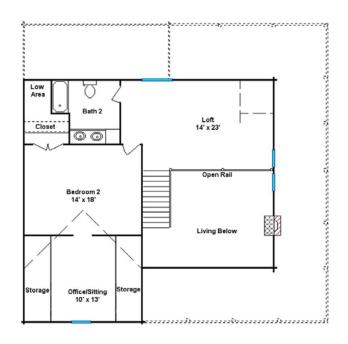

### **Square Footage**

First Floor: 1384 Sq Ft. Second Floor: 982 Sq Ft.

Porches: 640 Sq Ft.

Total Footage: 2952 Sq Ft. Total Living Space: 2312 Sq Ft.

All floor plan measurements are approximations and are subject to change. Up-todate, and accurate layouts are supplied in the blueprints for all of our models.