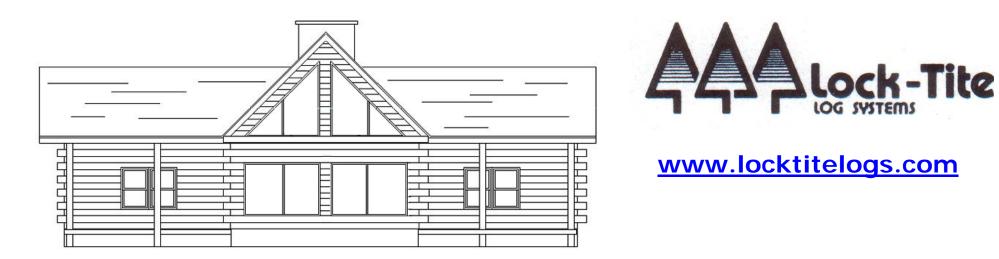

### Square Footage

| First Floor:        | 1672 Sq Ft. |
|---------------------|-------------|
| Second Floor:       | 280 Sq Ft.  |
| Porches:            | 204 Sq Ft.  |
| Total Footage:      | 2156 Sq Ft. |
| Total Living Space: | 1952 Sq Ft. |