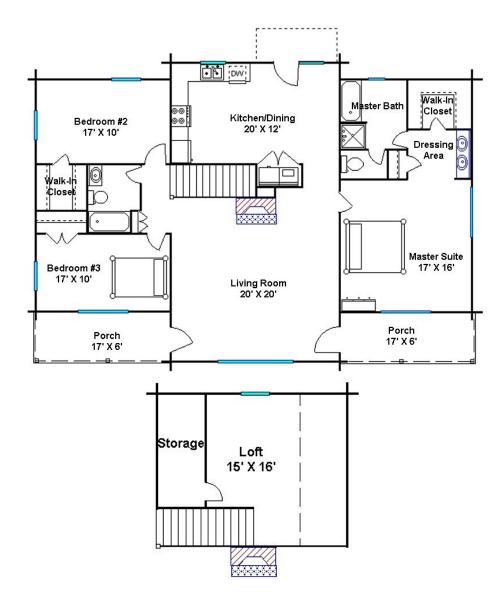

### Square Footage

| First Floor:        | 1672 Sq Ft. |
|---------------------|-------------|
| Second Floor:       | 280 Sq Ft.  |
| Porches:            | 204 Sq Ft.  |
| Total Footage:      | 2156 Sq Ft. |
| Total Living Space: | 1952 Sq Ft. |

All floor plan measurements are approximations and are subject to change. Up-todate, and accurate layouts are supplied in the blueprints for all of our models.