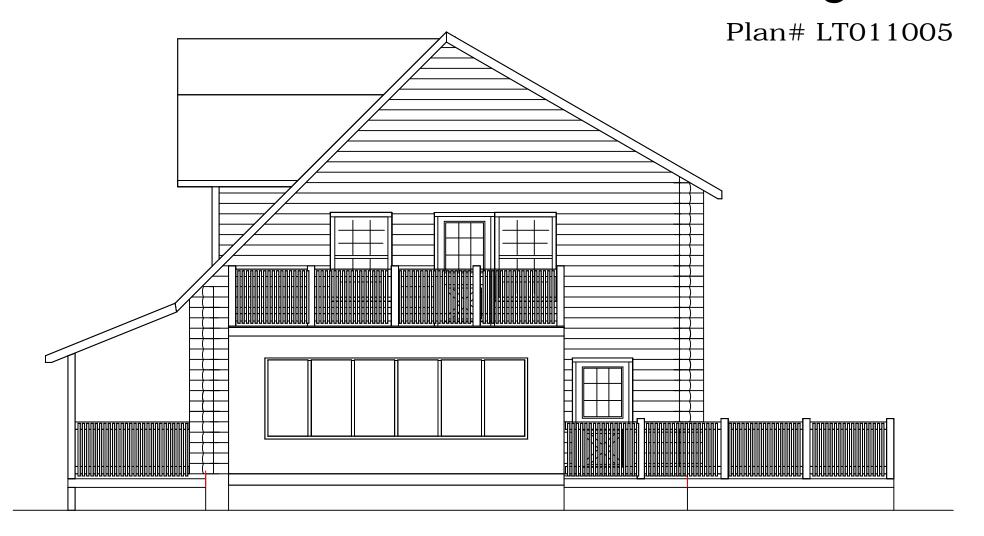

## The Sky Hawk





www.locktitelogs.com

## Square Footage

First Floor: 1344

Second Floor: 1148

Sun Room: 273

Covered Porches: 320

Open Decks: 969

Total Footage: 4327

Total Living Space: 2765







## The Sky Hawk

Plan# LT011005

## Engineered Log Package

Standard Package Includes:

**Engineered Logs** 

**Precision Pre-Cutting** 

**PVC Foam Seal** 

Log Fasteners

Sika-Flex Adhesive Caulk

**Pre-Cut Starter Plates** 

Pre-Cut Window & Door Jigs

Porch Posts & Beams

Matching Log Siding

Heavy Timber Roof System (Optional)

Windows & Doors (Optional)

Start-Up On Site Assistance Program



470 B. Leazer Road Salisbury, NC 28147 Phone: (704)638-0677 Fax: (704) 633-9217

Email: contact@locktitelogs.com