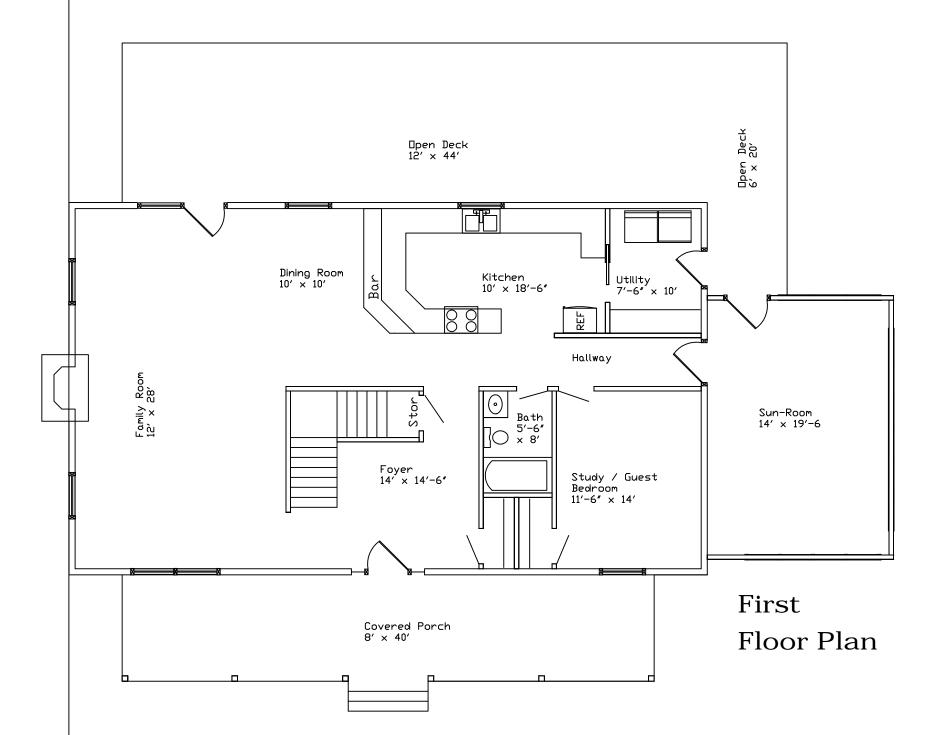

## Square Footage

First Floor: 1344

Second Floor: 1148

Sun Room: 273

Covered Porches: 320

Open Decks: 969

Total Footage: 4327

Total Living Space: 2765

## The Sky Hawk

Plan# LT011005