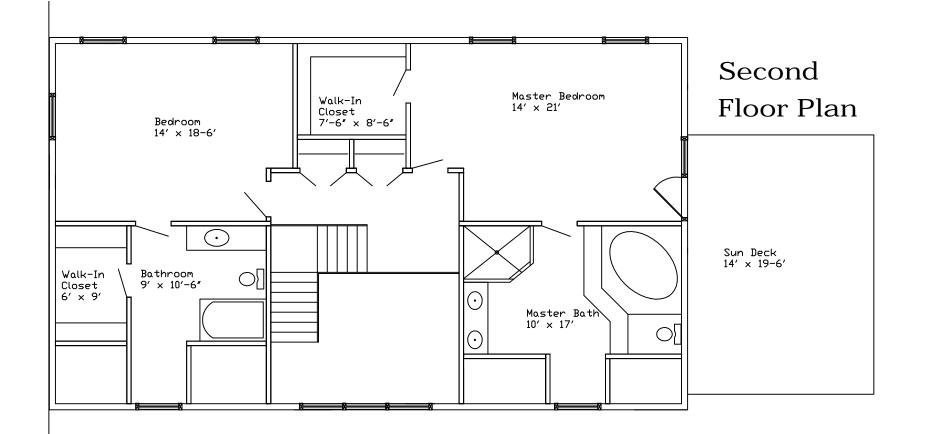

## Square Footage

First Floor: 1344

Second Floor: 1148

Sun Room: 273

Covered Porches: 320

Open Decks: 969

Total Footage: 4327

Total Living Space: 2765