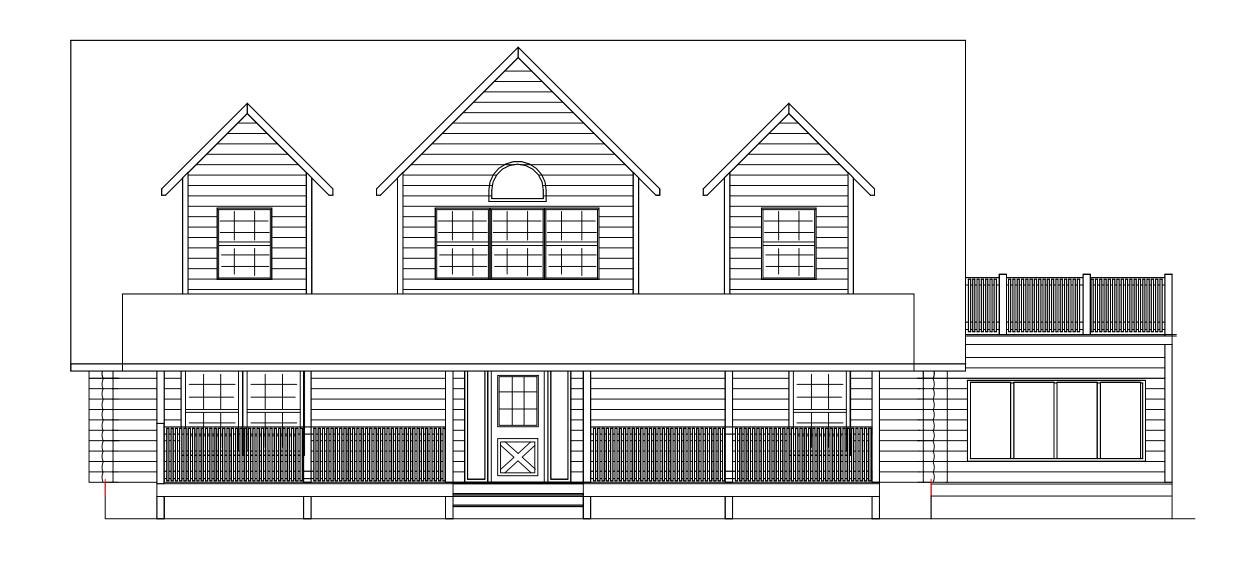

## The Sky Hawk





www.locktitelogs.com

## Square Footage

First Floor: 1344

Second Floor: 1148

Sun Room: 273

Covered Porches: 320

Open Decks: 969

Total Footage: 4327

Total Living Space: 2765







## The Sky Hawk

Plan# LT011005

## Engineered Log Package

Standard Package Includes:

**Engineered Logs** 

**Precision Pre-Cutting** 

**PVC Foam Seal** 

Log Fasteners

Sika-Flex Adhesive Caulk

**Pre-Cut Starter Plates** 

Pre-Cut Window & Door Jigs

Porch Posts & Beams

Matching Log Siding

Heavy Timber Roof System (Optional)

Windows & Doors (Optional)

Start-Up On Site Assistance Program



470 B. Leazer Road Salisbury, NC 28147 Phone: (704)638-0677 Fax: (704) 633-9217

Email: contact@locktitelogs.com